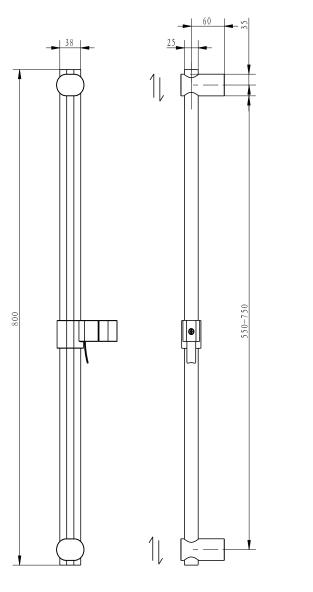

## PZMF0153-00

IMPORTANT: Please read all of the instructions before installation.

General:

1. This product must be installed in compliance with all relevant regional regulations.

2.It is the responsibility of the installer to ensure a waterproof seal is achieved between the product and mounting surface. If in doubt about the quality of the seal, remove the product and reinstall using silicone to ensure a seal is achieved.

3.All pipe work must be thoroughly flushed prior to the installation of the hose. 4.After installation all connections must be checked for leaks.

5.All outlets used primarily for personal hygiene shall deliver water at a safe temperature as per regional regulations.



## SLIDING BAR Installation Guide

## **Technical Drawing**