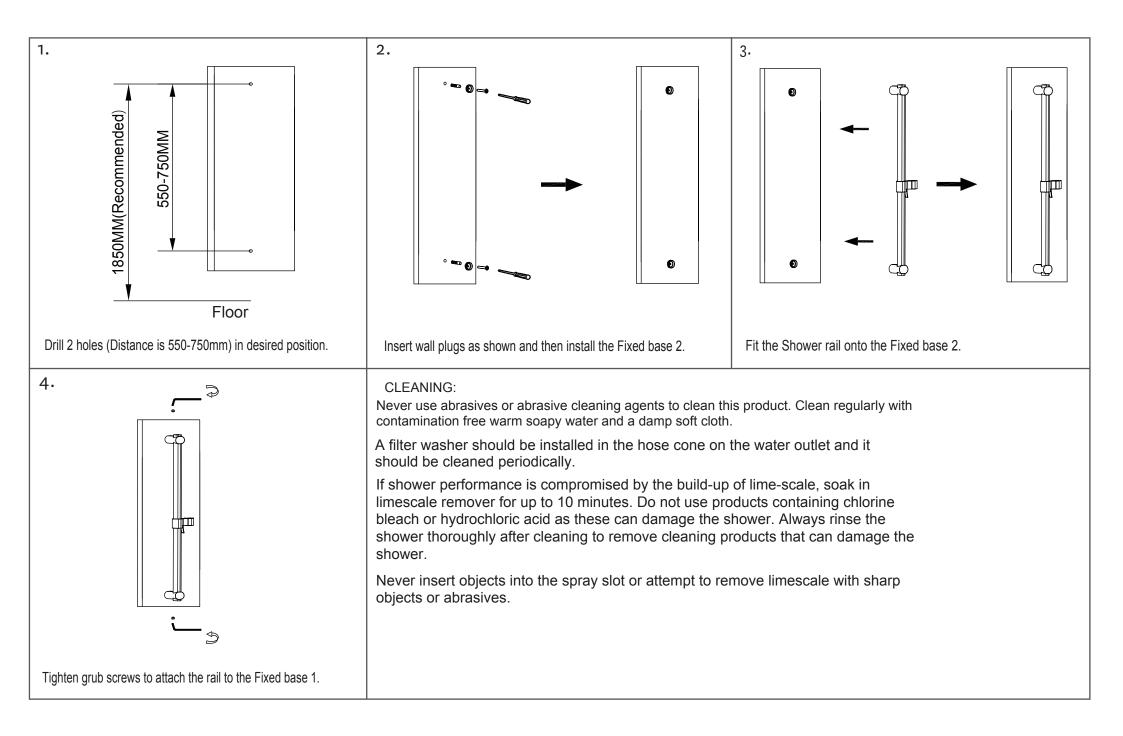

## PZMF0153-00

IMPORTANT: Please read all of the instructions before installation.

General:

1. This product must be installed in compliance with all relevant regional regulations.

2.It is the responsibility of the installer to ensure a waterproof seal is achieved between the product and mounting surface. If in doubt about the quality of the seal, remove the product and reinstall using silicone to ensure a seal is achieved.

3.All pipe work must be thoroughly flushed prior to the installation of the hose. 4.After installation all connections must be checked for leaks.

5.All outlets used primarily for personal hygiene shall deliver water at a safe temperature as per regional regulations.



## SLIDING BAR Installation Guide

## **Technical Drawing**