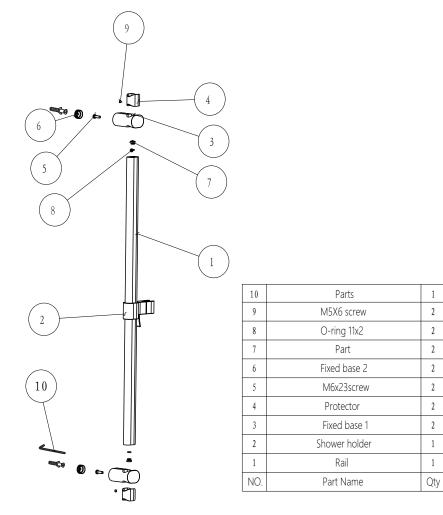

## PZMF0153-00

IMPORTANT: Please read all of the instructions before installation.

General:

1. This product must be installed in compliance with all relevant regional regulations.

2.It is the responsibility of the installer to ensure a waterproof seal is achieved between the product and mounting surface. If in doubt about the quality of the seal, remove the product and reinstall using silicone to ensure a seal is achieved.

3.All pipe work must be thoroughly flushed prior to the installation of the hose. 4.After installation all connections must be checked for leaks.

5.All outlets used primarily for personal hygiene shall deliver water at a safe temperature as per regional regulations.



## SLIDING BAR Installation Guide

## **Technical Drawing**